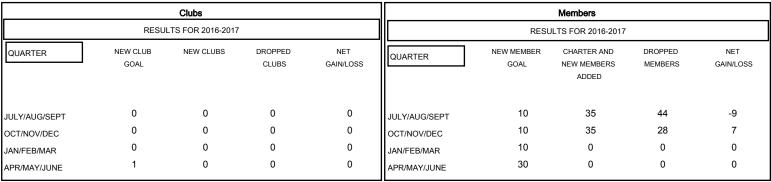

## GOALS AND ACTUAL NEW CLUBS CUMULATIVE

| DROPPED CLUBS: 0 |    | 25 CLUBS OF 49 ADDED 1 OR MORE<br>NEW MEMBERS | GENDER DISTRIBUTION  MALE 1,278 (76.76%) |              |     |
|------------------|----|-----------------------------------------------|------------------------------------------|--------------|-----|
| DROPPED MEMBERS  |    |                                               | FEMALE                                   | 387 (23.24%) |     |
| DECEASED         | 10 | CLICK HEDE FOR HEALTH                         |                                          |              |     |
| CLUB CANCELLED   | 0  | CLICK HERE FOR HEALTH ASSESSMENT DATA         |                                          |              | 360 |
| OTHER            | 62 |                                               | HEAD OF HOUSEHOLD 1                      |              | 175 |
| TOTAL            | 72 |                                               | NON-HEAD OF HOUSEHOLD                    |              | 185 |