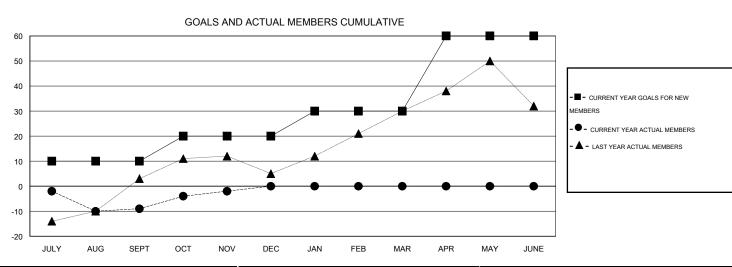

## GOALS AND ACTUAL NEW CLUBS CUMULATIVE

| DROPPED CLUBS: 0 |    | 25 CLUBS OF 49 ADDED 1 OR MORE<br>NEW MEMBERS | GENDER DISTRIBUTION  MALE 1,278 (76.76%) |              |     |
|------------------|----|-----------------------------------------------|------------------------------------------|--------------|-----|
| DROPPED MEMBERS  |    |                                               | FEMALE                                   | 387 (23.24%) |     |
| DECEASED         | 10 | CLICK HEDE FOR HEALTH                         |                                          |              |     |
| CLUB CANCELLED   | 0  | CLICK HERE FOR HEALTH ASSESSMENT DATA         |                                          |              | 360 |
| OTHER            | 62 |                                               | HEAD OF HOUSEHOLD 1                      |              | 175 |
| TOTAL            | 72 |                                               | NON-HEAD OF HOUSEHOLD                    |              | 185 |